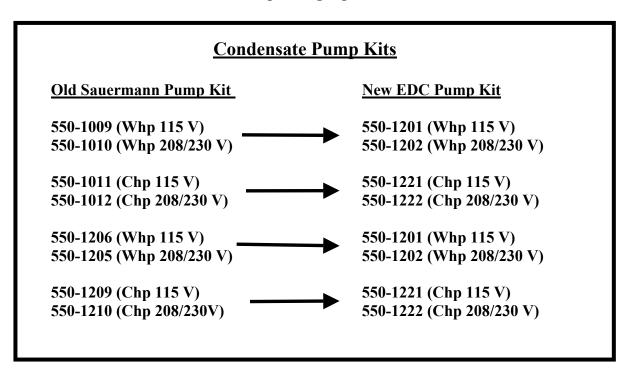

Please be aware there is a price increase associated with the EDC pump. For information regarding pricing, contact the EMI Customer Service Department at 1-800-228-9364.

New kit numbers have been developed to reflect this change. The chart below provides the listing of the old kit numbers and their corresponding replacement.